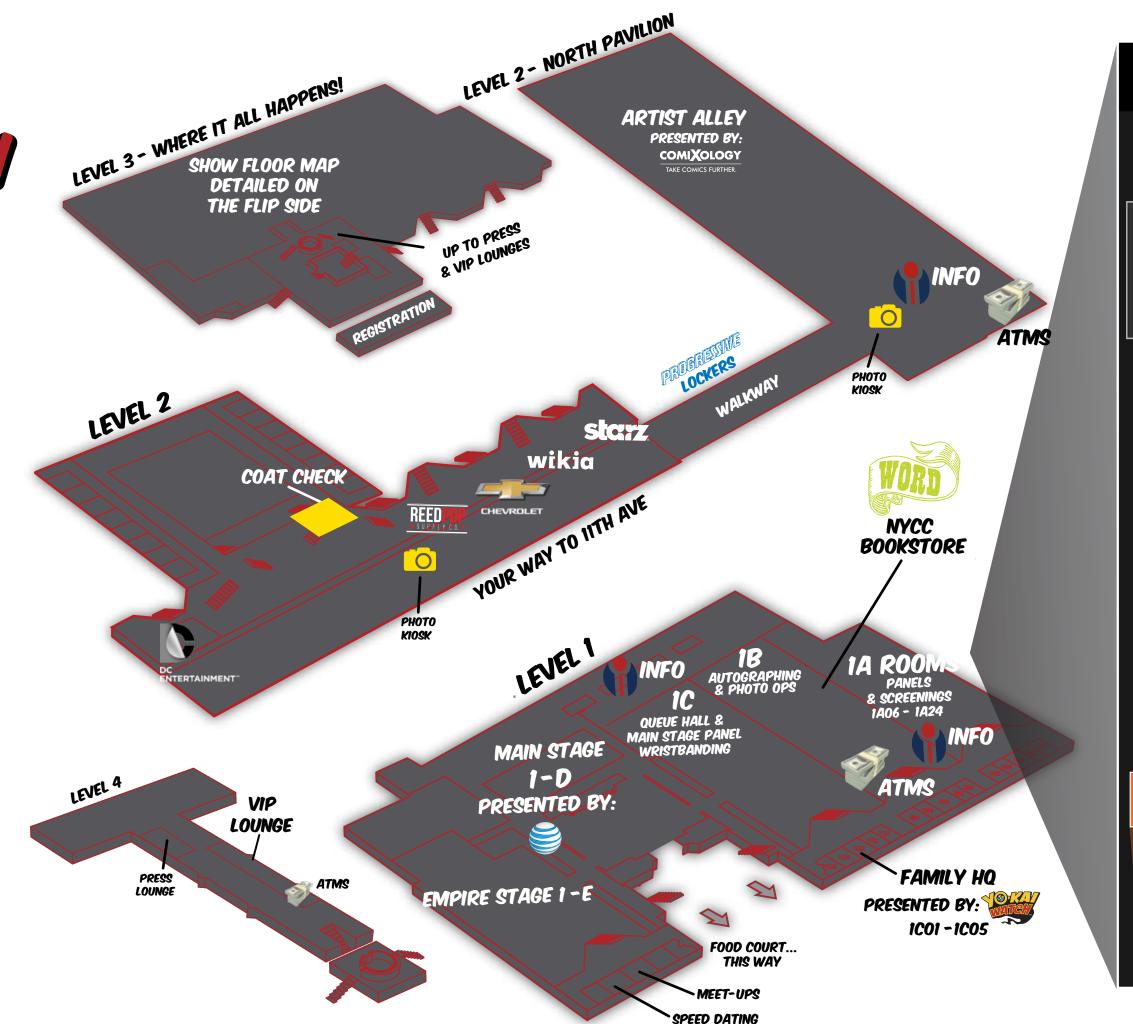

## SULSU OVERVIEW

QUEENS, B\*LYN, LONG ISLAND THIS WAY.

JERSEY, THAT WAY DC. THAT WAY.

- LEVEL 4 VIP LOUNGE, PRESS LOUNGE
- LEVEL 3 SHOW FLOOR, REGISTRATION, UP TO VIP & PRESS LOUNGES
- LEVEL 2 ARTIST ALLEY NORTH PAVILION, DC ENTERTAINMENT, WIKIA, REEDPOP SUPPLY CO., STARZ
- LEVEL PANELS, SCREENINGS, MAIN STAGE 1-D PRESENTED BY AT&T, EMPIRE STAGE 1-E, FAMILY HQ PRESENTED BY YO-KAI WATCH, AUTOGRAPHING, PHOTO OPS